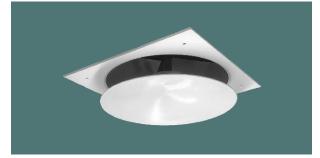

So whether removing odour from an aged care facility or supplying filtered air into a day care centre or butterfly breeding farm, the Special Delivery IE Series design ticks all the boxes.

An optional 12v actuated ceiling register can be employed to switch the fan on when opened to

ingress or egress mode

52 Overlord Place - Acacia Ridge 4110 - Queensland - Australia - Telephone 04 2114 1105