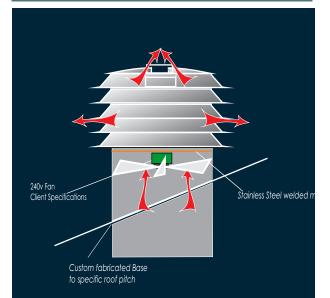

# Special Delivery Axial Fans Roof Mounted

## Axial IE SERIES Stainless Steel Construct

(Ingress / Egress)

#### flow velocity controlled

Sizes:

| 300 |
|-----|
| 350 |
| 400 |
| 450 |

The Condor Special Delivery construct features low noise operation with high performance due to the low resistance of the stainless steel design.

This 240v unit is versatile and can be installed on any type of roof and roof pitch as the base supplied is fabricated to the specifics of the roof.

It's use as either a supply or exhaust unit is achieved by changing the flow path by reversing the axial fan cartridge.

So whether removing odour from an aged care facility or supplying filtered air into a day care centre or butterfly breeding farm, the Special Delivery IE Series design ticks all the boxes.

An optional 12v actuated ceiling register can be employed to switch the fan on when opened to

ingress or egress mode

52 Overlord Place - Acacia Ridge 4110 - Queensland - Australia - Telephone 04 2114 1105