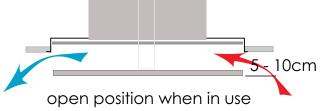

unit is resin coated 'satin white' or 'black'

optional colours are available

non operational appearance of HVAC vent on ceiling

operational appearance of HVAC vent on ceiling

opening for, air conditioning is 5 cm passive ventilation is 10cm variations are also available