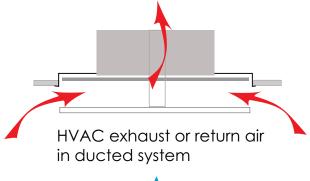

## for new build or refurbishment

- air conditioning (ducted system)
- purge vents (ventilation)
- recessed light source
- skylights

unit is resin coated 'satin white' or 'black'

optional colours are available

non operational appearance of HVAC vent on ceiling

operational appearance of HVAC vent on ceiling

opening for, air conditioning is 5 cm passive ventilation is 10cm variations are also available