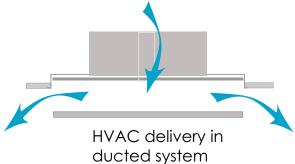

## for new build or refurbishment

- air conditioning (ducted system)
- purge vents (ventilation)
- recessed light source
- skylights

unit is resin coated 'satin white' or 'black'

optional colours are available

non operational appearance of HVAC vent on ceiling

operational appearance of HVAC vent on ceiling

opening for, air conditioning is 5 cm passive ventilation is 10cm variations are also available