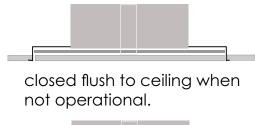

unit is resin coated 'satin white' or 'black'

optional colours are available

non operational appearance of HVAC vent on ceiling

operational appearance of HVAC vent on ceiling

opening for, air conditioning is 5 cm passive ventilation is 10cm variations are also available