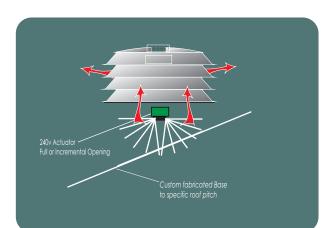

### FLOWMASTER AFC SERIES Stainless Steel Construct

Cupola - Ridge mount

#### by Condor

relief diameter sizes are

| 350 |  |
|-----|--|
| 450 |  |
| 550 |  |
| 600 |  |
| 700 |  |
| 900 |  |

Custom fabricated Base according to roof pitch & profile Stainless Steel welded mesh

The Condor Roof Ventilator AFC is used to control roof ventilator air flow through the building and address the detrmental and erratic temperature values as may potentially occur.

The unit is finished to high aesthetic regard and need not be hidden out of sight

AFC Actuator 240v Siemens 10 Nm Amperage 2va Wire Description

| Description                                       | Colour | LG-Terminal<br>Code |
|---------------------------------------------------|--------|---------------------|
| Neutral                                           | blue   | N                   |
| Actuating Signal AC 230 (6-4) clockwise           | black  | Y1                  |
| Actuating Signal AC 230 V (7-4) counter clockwise | white  | Y2                  |