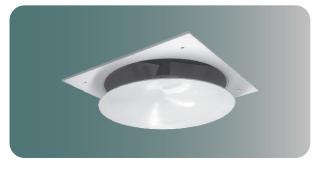

## FLOWMASTER PP & DC SERIES Steel Construct - Atmospheric flow

relief diameter sizes are

| 250 | PP      |
|-----|---------|
| 300 | PP & EA |
| 350 | PP & EA |
| 450 | PP & EA |
| 550 | PP & EA |
| 600 | PP & EA |
| 700 | EA      |

Available in manually operated and 12v electric actuator operation.

PP manual is a simple push / pull operation using an extended rod and claw, suited to ceiling height situations with a max height of 3.5m Used in conjunction with natural flow ventilation and air conditioning, with or without, remote control function in either dedicated or non dedicated mode.

Unit is supplied in architectural format, ie specific to situation and duty

Condor Ventilation

by Condor