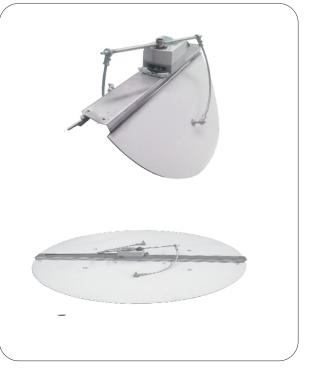

## Architectural Air Volume Relief Ceiling Vents

## FLOWMASTER PP & DC SERIES Steel Construct - Atmospheric flow

relief diameter sizes are

| 250 | PP      |
|-----|---------|
| 300 | PP & EA |
| 350 | PP & EA |
| 450 | PP & EA |
| 550 | PP & EA |
| 600 | PP & EA |
| 700 | EA      |

Available in manually operated and 12v electric actuator operation.

PP manual is a simple push / pull operation using an extended rod and claw, suited to ceiling height situations with a max height of 3.5m Used in conjunction with natural flow ventilation and air conditioning, with or without, remote control function in either dedicated or non dedicated mode.