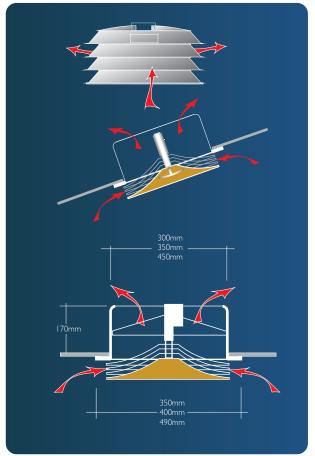

## FLOWMASTER PP & DC SERIES Steel Construct - Atmospheric flow

relief diameter sizes are

| 250 | PP      |
|-----|---------|
| 300 | PP & EA |
| 350 | PP & EA |
| 450 | PP & EA |
| 550 | PP & EA |
| 600 | PP & EA |
| 700 | EA      |

Available in manually operated and 12v electric actuator operation.

PP manual is a simple push / pull operation using an extended rod and claw, suited to ceiling height situations with a max height of 3.5m Used in conjunction with natural flow ventilation and air conditioning, with or without, remote control function in either dedicated or non dedicated mode.

Stroke length 100mm standard, Optional 150mm Can be opened incrementally These are operated by a 12 v linear actuator

(optional remote control)

Max load current 3A

Operational noise level below 40dB with built in limit switch

Speed 5 - 15mm/sec

Construction is steel or stainless steel, resin coated white

Sizes from 250 - 700 dia are available for dedicated and non dedicated mode

Condor architectural products are fabricated in steel, and resin coated to colour, instead of plastic thus avoiding early deterioration requiring replacement.