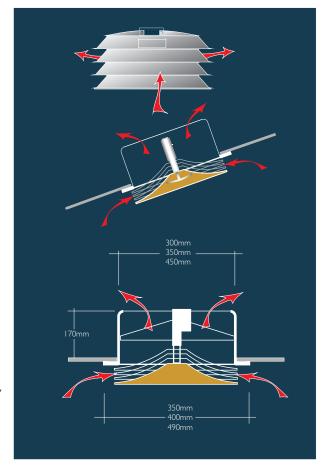

## Steel Construct

relief diameter sizes are

250 PP 300 PP & EA

350 PP & EA

450 PP & EA

550 PP & EA

600 PP & EA

700 EA

Available in manually operated and 12v electric actuator operation.

PP manual is a simple push / pull operation using an extended rod and claw, suited to ceiling height situations with a max height of 3.5m

Used in conjunction with natural flow ventilation and air conditioning with, or without, remote control function in either dedicated or non dedicated mode.

Stroke length 100mm standard, Optional 150mm Can be opened incrementally

These are operated by a 12 v linear actuator (optional remote control)

Max load current 3A

Operational noise level below 40dB with built in limit switch

Speed 5.7mm/sec

Construction is steel or stainless steel, resin coated white