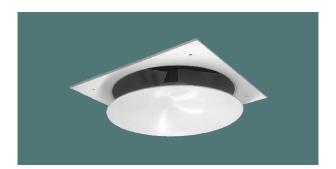

## Steel Construct

relief diameter sizes are

250 PP 300 PP & EA

350 PP & EA

450 PP & EA

550 PP & EA

600 PP & EA

700 EA

Sizes from 250 - 700 dia are available for dedicated and non dedicated mode

Condor architectural products are fabricated in steel, and resin coated to colour, instead of plastic thus avoiding early deterioration requiring replacement.

Unit is supplied in architectural format, ie specific to situation and duty