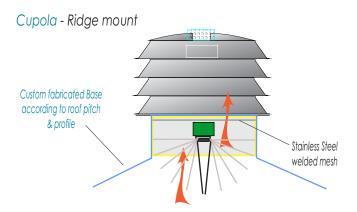

## FLOWMASTER AFC SERIES Steel Construct

relief diameter sizes are

700 900

The Condor Roof Ventilator AFC is used to control roof ventilator air flow through the building and address the detrimental and erratic temperature values as may potentially occur