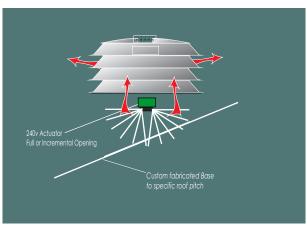

## FLOWMASTER AFC SERIES Steel Construct

relief diameter sizes are

700 900

The Condor Roof Ventilator AFC is used to control roof ventilator air flow through the building and address the detrimental and erratic temperature values as may potentially occur