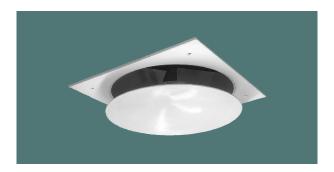

## Steel Construct

relief diameter sizes are

250 PP 300 PP & EA 350 PP & EA 450 PP & EA 550 PP & EA 600 PP & EA

700 EA

Available in manually operated and 12v electric actuator operation.

Manual is a simple push / pull operation using an extended rod and claw, suited to ceiling height situations with a max height of 3.5m

Sizes from 250 - 700 dia are available for dedicated and non dedicated mode

Condor architectural products are fabricated in steel, and resin coated to colour, instead of plastic thus avoiding early deterioration requiring replacement.

Unit is supplied in architectural format, ie specific to situation and duty