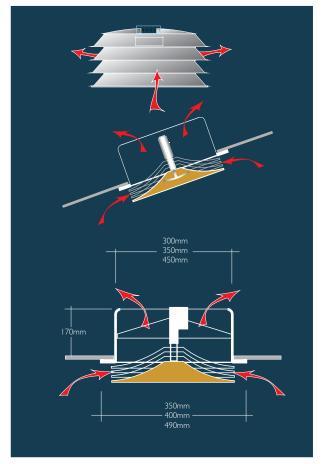

## Steel Construct

relief diameter sizes are

250 PP 300 PP & EA 350 PP & EA 450 PP & EA 550 PP & EA 600 PP & EA

700 EA

Available in manually operated and 12v electric actuator operation.

Manual is a simple push / pull operation using an extended rod and claw, suited to ceiling height situations with a max height of 3.5m

Used in conjunction with natural flow ventilation and air conditioning with, or without, remote control function in either dedicated or non dedicated mode.

Stroke length 100mm standard, Optional 150mm Can be opened incrementally

These are operated by a 12 v linear actuator (optional remote control)

Max load current 3A

Operational noise level below 40dB with built in limit switch

Speed 5.7mm/sec

Construction is steel or stainless steel, resin coated white